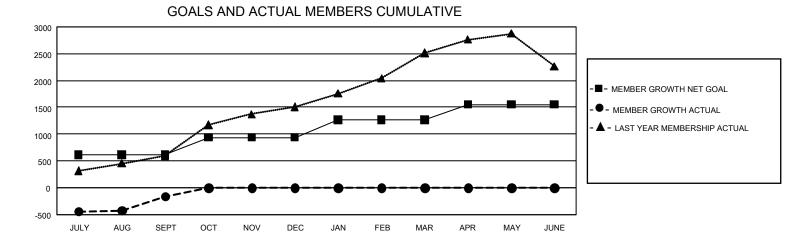

## GMT Constitutional Area 6, Group B

REPORT DOES NOT INCLUDE CLUBS IN UNDISTRICTED AREAS.

| Clubs                 |               |           |               | Members               |                         |                         |                                                    |
|-----------------------|---------------|-----------|---------------|-----------------------|-------------------------|-------------------------|----------------------------------------------------|
| RESULTS FOR 2022-2023 |               |           |               | RESULTS FOR 2022-2023 |                         |                         |                                                    |
| QUARTER               | NEW CLUB GOAL | NEW CLUBS | DROPPED CLUBS |                       | MBER GROWTH NET<br>GOAL | MEMBER GROWTH<br>ACTUAL | DROPPED MEMBERS<br>ACTUAL (including<br>transfers) |
| JULY/AUG/SEPT         | - 81          | 9         | 28            | JULY/AUG/SEPT         | 610                     | 947                     | 1,019                                              |
| OCT/NOV/DEC           | 30            | 0         | 0             | OCT/NOV/DEC           | 329                     | 0                       | 0                                                  |
| JAN/FEB/MAR           | 33            | 0         | 0             | JAN/FEB/MAR           | 324                     | 0                       | 0                                                  |
| APR/MAY/JUNE          | 0             | 0         | 0             | APR/MAY/JUNE          | 290                     | 0                       | 0                                                  |