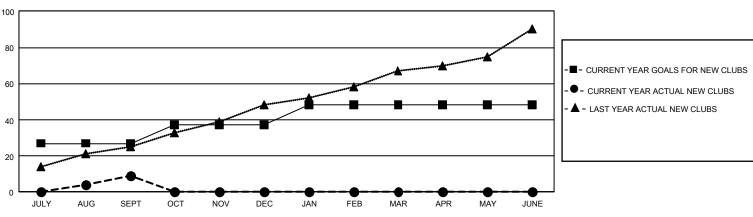

## GMT Constitutional Area 6, Group B

REPORT DOES NOT INCLUDE CLUBS IN UNDISTRICTED AREAS.

| Clubs                 |               |           |               | Members               |                         |                         |                                                    |
|-----------------------|---------------|-----------|---------------|-----------------------|-------------------------|-------------------------|----------------------------------------------------|
| RESULTS FOR 2022-2023 |               |           |               | RESULTS FOR 2022-2023 |                         |                         |                                                    |
| QUARTER               | NEW CLUB GOAL | NEW CLUBS | DROPPED CLUBS |                       | MBER GROWTH NET<br>GOAL | MEMBER GROWTH<br>ACTUAL | DROPPED MEMBERS<br>ACTUAL (including<br>transfers) |
| JULY/AUG/SEPT         | - 81          | 9         | 28            | JULY/AUG/SEPT         | 610                     | 947                     | 1,019                                              |
| OCT/NOV/DEC           | 30            | 0         | 0             | OCT/NOV/DEC           | 329                     | 0                       | 0                                                  |
| JAN/FEB/MAR           | 33            | 0         | 0             | JAN/FEB/MAR           | 324                     | 0                       | 0                                                  |
| APR/MAY/JUNE          | 0             | 0         | 0             | APR/MAY/JUNE          | 290                     | 0                       | 0                                                  |